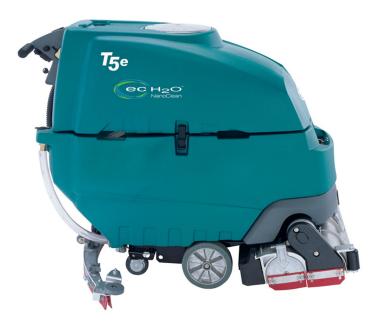

## Tennant T5e

The versatile Tennant T5e Walk-Behind Scrubber sets a new standard of clean. This economical floor scrubber is backed by Tennant's industry leading technology and environmentally friendly innovations such as the ec-H20 NanoClean that electrically converts water to tackle dirt and debris to reduce or completely remove the need for harsh solvents and chemicals.

## **Standard Accessories:**

- FaST Foam Scrubbing technology provides clean, dry floors in minutes- which as a result reduces room closure times and slip and safety risks
- Environmentally friendly, easy to use, and rugged design (non-corroding cast aluminum scrub decks, squeegee frames, etc.)make the T5e an unbeatable machine built to withstand daily wear and tear
- Combine outstanding water recovery, low noise levels, and vigorous brushes for a guaranteed reliable clean every time